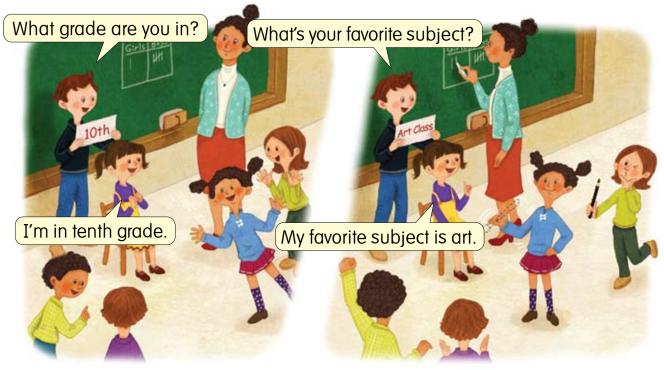

#### C. Talk, listen, and read.

Max: Hi! I'm Max, and this is Jeff.

What's your name?

Luke: My name is Luke.

Max: Do you want to play volleyball?

Luke: Sure!

Jeff: What grade are you in?

Luke: I'm in fourth grade.

Jeff: Really? We are, too!

Luke: I'm new. I start school on

Monday.

Jeff: Cool! What's your favorite

subject?

Luke: My favorite subject is music.