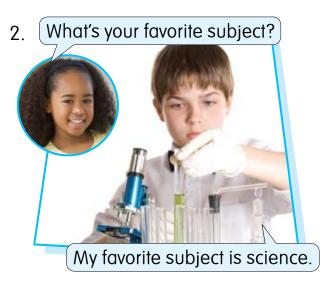

#### C. Talk, listen, and read.

Max: Hi! I'm Max, and this is Jeff.

What's your name?

Luke: My name is Luke.

Max: Do you want to play volleyball?

Luke: Sure!

Jeff: What grade are you in?

Luke: I'm in fourth grade.

Jeff: Really? We are, too!

Luke: I'm new. I start school on

Monday.

Jeff: Cool! What's your favorite

subject?

Luke: My favorite subject is music.