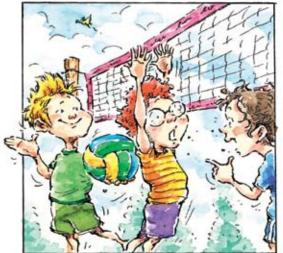

#### C. Talk, listen, and read.

Max: Hi! I'm Max, and this is Jeff.

What's your name?

Luke: My name is Luke.

Max: Do you want to play volleyball?

Luke: Sure!

Jeff: What grade are you in?

Luke: I'm in fourth grade.

Jeff: Really? We are, too!

Luke: I'm new. I start school on

Monday.

Jeff: Cool! What's your favorite

subject?

Luke: My favorite subject is music.

#### D. Write the missing words and match.

| 1. | sport are they playing?            | • His favorite subject is |
|----|------------------------------------|---------------------------|
| 2. | What grade Max, Jeff, and Luke in? | • They are playing        |
| 3. | What is Luke's favorite?           | • They are in grade.      |