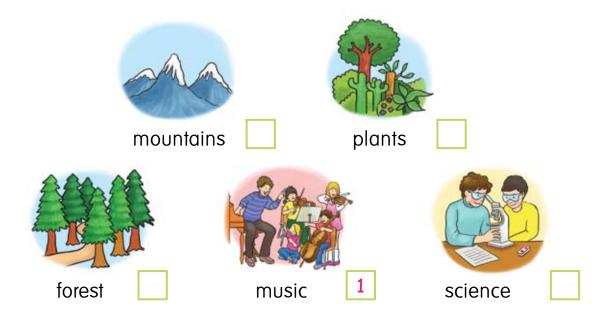

# What Grade Are You in?



A. Listen and number.



# LANGUAGE CHEST

B. Ask and answer.









#### C. Talk, listen, and read.



Max: Hi! I'm Max, and this is Jeff.

What's your name?

Luke: My name is Luke.

Max: Do you want to play volleyball?

Luke: Sure!

Jeff: What grade are you in?

Luke: I'm in fourth grade.

Jeff: Really? We are, too!



Luke: I'm new. I start school on

Monday.

Jeff: Cool! What's your favorite

subject?

Luke: My favorite subject is music.

#### D. Write the missing words and match.

| 1. | sport are they playing?            | • His favorite subject is |
|----|------------------------------------|---------------------------|
| 2. | What grade Max, Jeff, and Luke in? | • They are playing        |
| 3. | What is Luke's favorite?           | • They are in grade.      |



E. Look and say.



## Guide

What grad