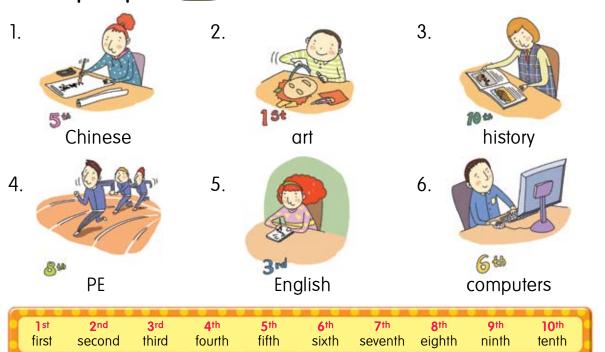

E. Look and say.

## Guide

What grade are you in? I'm in \_\_\_\_\_ grade.
What's your favorite subject/class? My favorite subject/class is \_\_\_\_