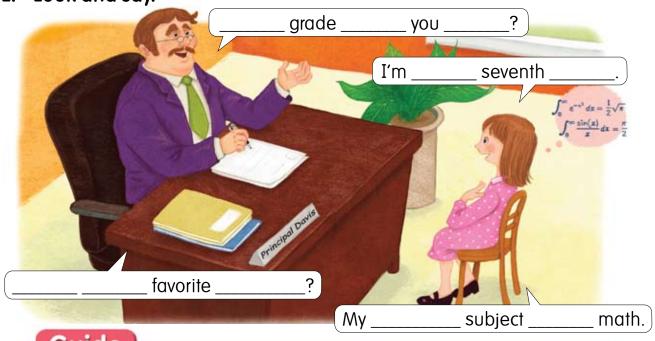

E. Look and say.

## Guide

What grade are you in? I'm in \_\_\_\_\_ grade.
What's your favorite subject/class? My favorite subject/class is \_\_\_\_