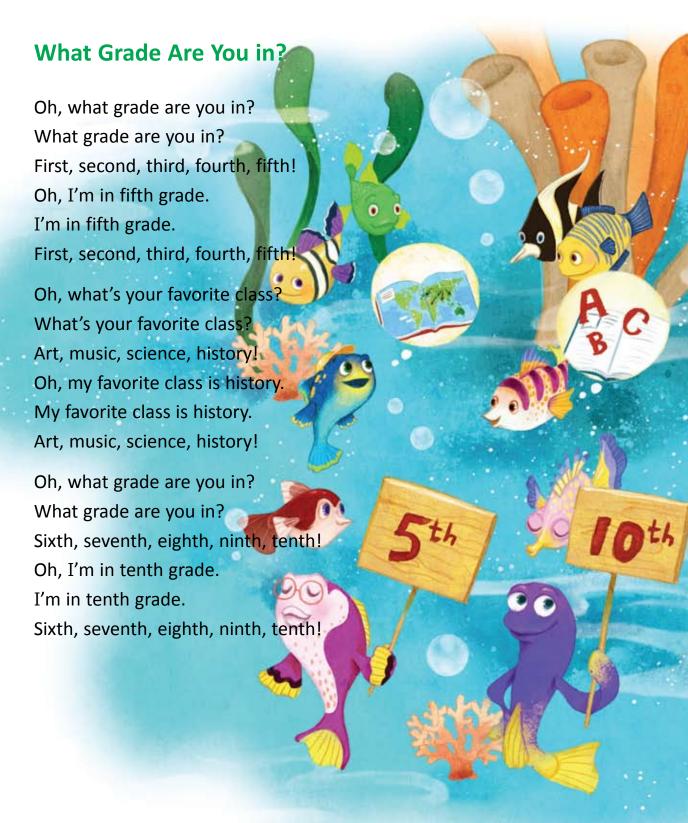

|                   | ·                 |    |
| Mary: | : That's favorite subject, too! |                   |                   |    |
| Beth: | Really? I don't l               | ike               | My                |    |
|       | is                              | s history.        |                   |    |





I. Play. Guess the answers to get points for your team.



#### J. Answer the questions.

1. What arade are you in?

|    | ξ. α. · · · · · · · · · · · · · · · · · · |
|----|-------------------------------------------|
|    |                                           |
| 2. | What's your favorite class?               |

\_\_\_\_\_

3. Who likes music?

4. Who likes art?

\_\_\_\_\_\_

5. Who likes PE?

6. Who likes English?





#### K. Listen and sing along.